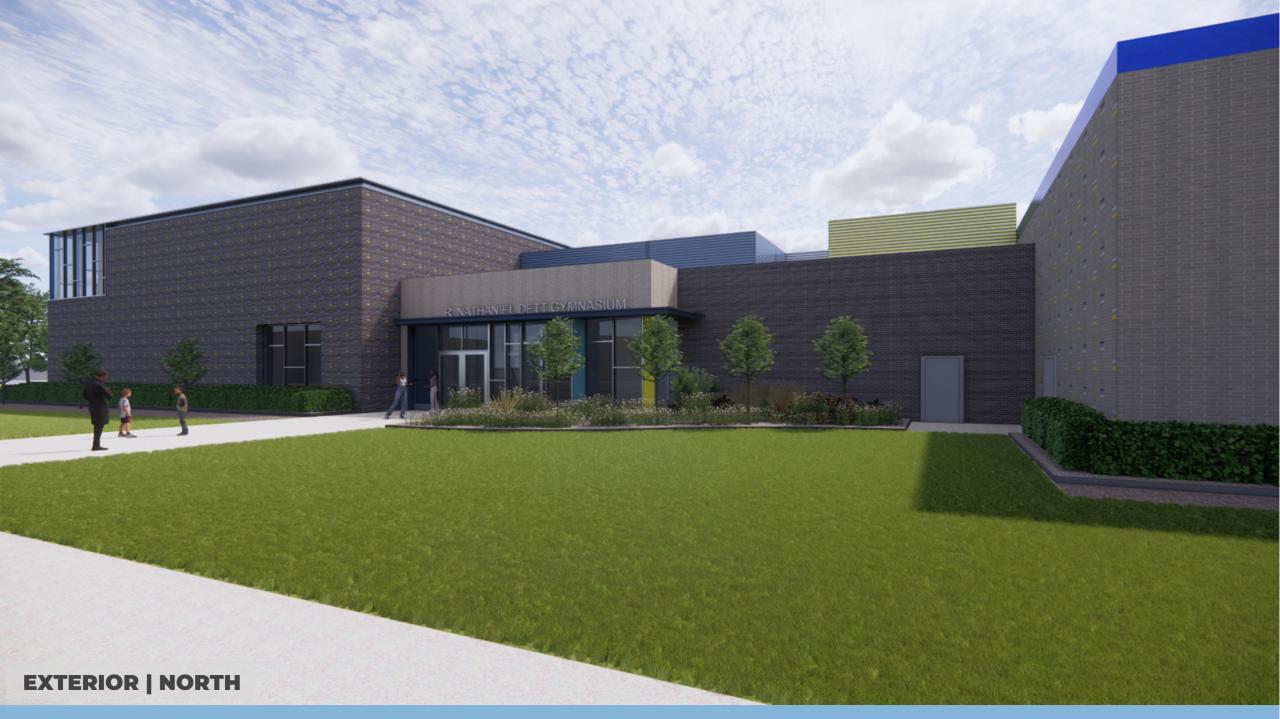

## **Project Location**

2131 West Monroe Street, Chicago, Illinois 60612

## General Scope of Work

- Construction of a 1-story Annex athletic facility linked to Existing 3-story school building
- Interior Upgrades of Existing building which includes but is not limited to: accessibility improvements including a new elevator, and restrooms, finishes, mechanical, electrical, and plumbing upgrades.
- Associated Site Development