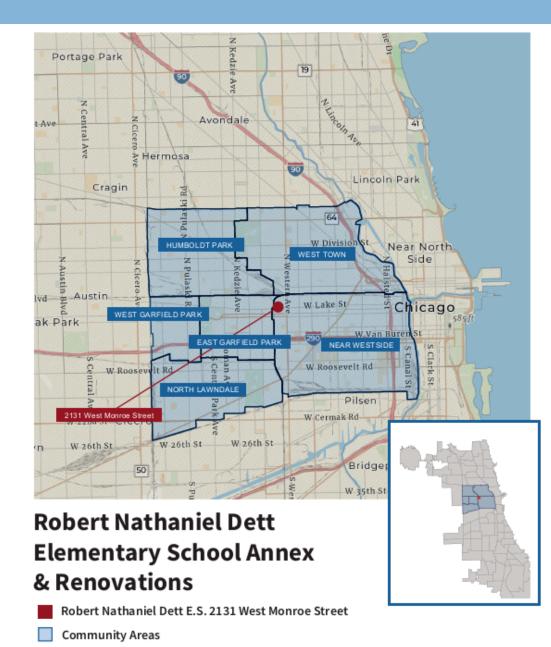

# Robert Nathaniel Dett Elementary School Annex & Renovations C1604

Pre-Bid and Technical Review Meeting May 11, 2023 at 11:00am

## **Project Location**

2131 West Monroe Street, Chicago, Illinois 60612