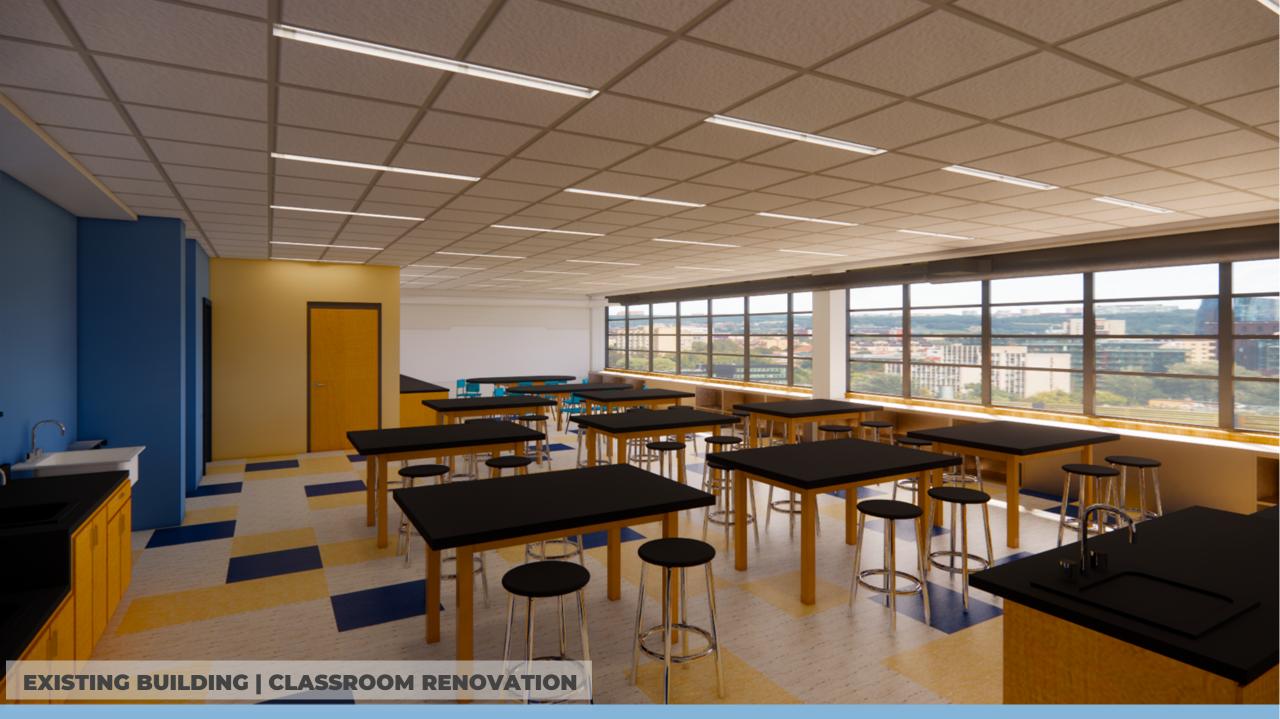

## General Scope of Work

- Construction of a 1-story Annex athletic facility linked to Existing 3-story school building
- Interior Upgrades of Existing building which includes but is not limited to: accessibility improvements including a new elevator, and restrooms, finishes, mechanical, electrical, and plumbing upgrades.
- Associated Site Development