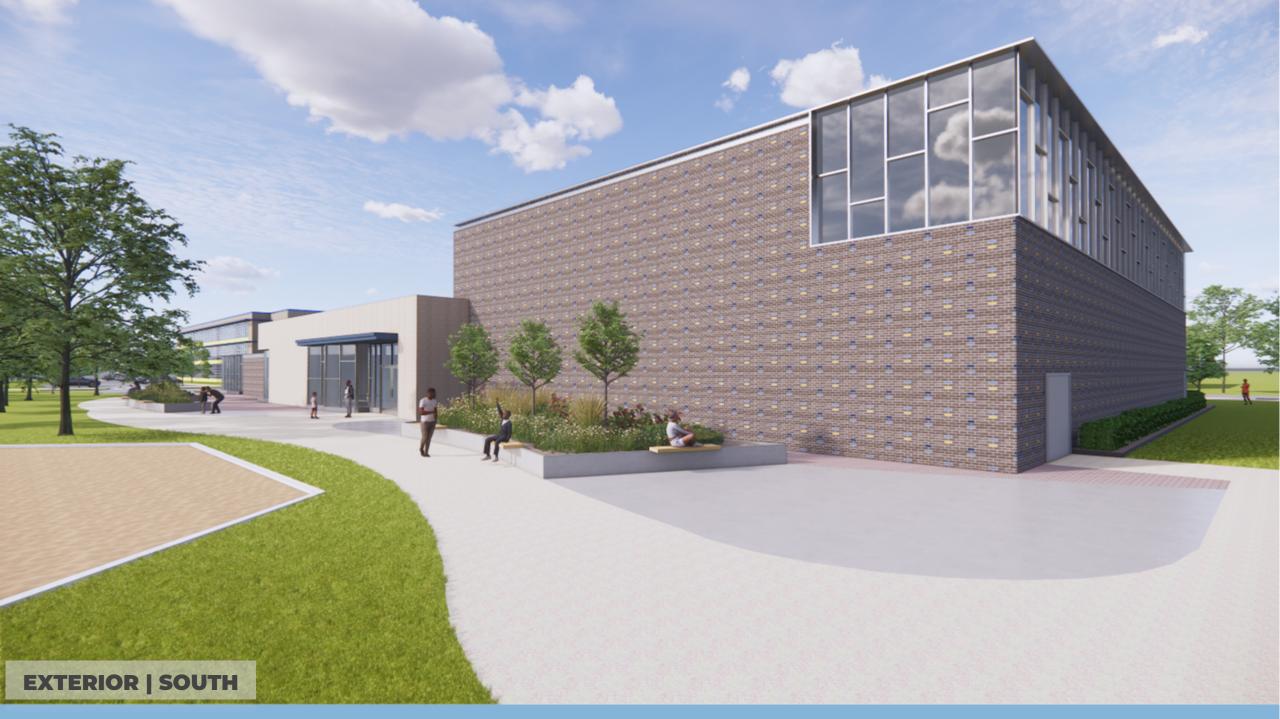

## **Project Location**

2131 West Monroe Street, Chicago, Illinois 60612

## General Scope of Work

- Construction of a 1-story Annex athletic facility linked to Existing 3-story school building
- Interior Upgrades of Existing building which includes but is not limited to: accessibility improvements including a new elevator, and restrooms, finishes, mechanical, electrical, and plumbing upgrades.
- Associated Site Development