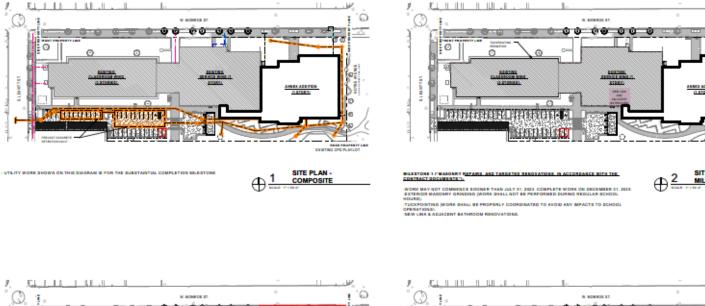

#### E. Time of Completion

Substantial Completion must be achieved no later than August 2, 2024. Schedule Milestones must be completed as follows:

| Milestone Descriptions                                                                                                                                                                                                                                             | Milestone Dates   |
|--------------------------------------------------------------------------------------------------------------------------------------------------------------------------------------------------------------------------------------------------------------------|-------------------|
| Milestone #1: Masonry Repairs, New Roof, New Link & Adjacent Bathrooms, and Targeted Renovations , in accordance with the Contract Documents.                                                                                                                      | December 31, 2023 |
| <ul> <li>Exterior masonry grinding work shall not be performed during regular school hours</li> <li>Tuckpointing work shall be properly coordinated to avoid any impacts to school operations.</li> <li>Work may not commence sooner than July 31, 2023</li> </ul> |                   |
| Substantial Completion: New Annex, New Elevator at Existing School,<br>Site Improvements, and Associated Work, in accordance with the Contract<br>Documents                                                                                                        | August 2, 2024    |
| <ul> <li>Site Improvements (utilities, stormwater tank, parking lot, trash dumpsters, landscaping, etc.)</li> <li>Work may not commence sooner than July 31, 2023</li> </ul>                                                                                       |                   |
| Milestone #2: Interior Renovations at Existing School, in accordance with the Contract Documents                                                                                                                                                                   | August 11, 20224  |
| <ul> <li>Work may not commence sooner than June 17, 2024</li> </ul>                                                                                                                                                                                                |                   |