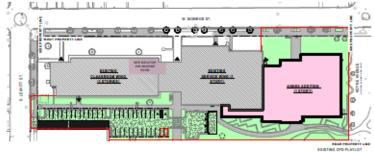

## **Project Location**

2131 West Monroe Street, Chicago, Illinois 60612

## General Scope of Work

- Construction of a 1-story Annex athletic facility linked to Existing 3-story school building
- Interior Upgrades of Existing building which includes but is not limited to: accessibility improvements including a new elevator, and restrooms, finishes, mechanical, electrical, and plumbing upgrades.
- Associated Site Development