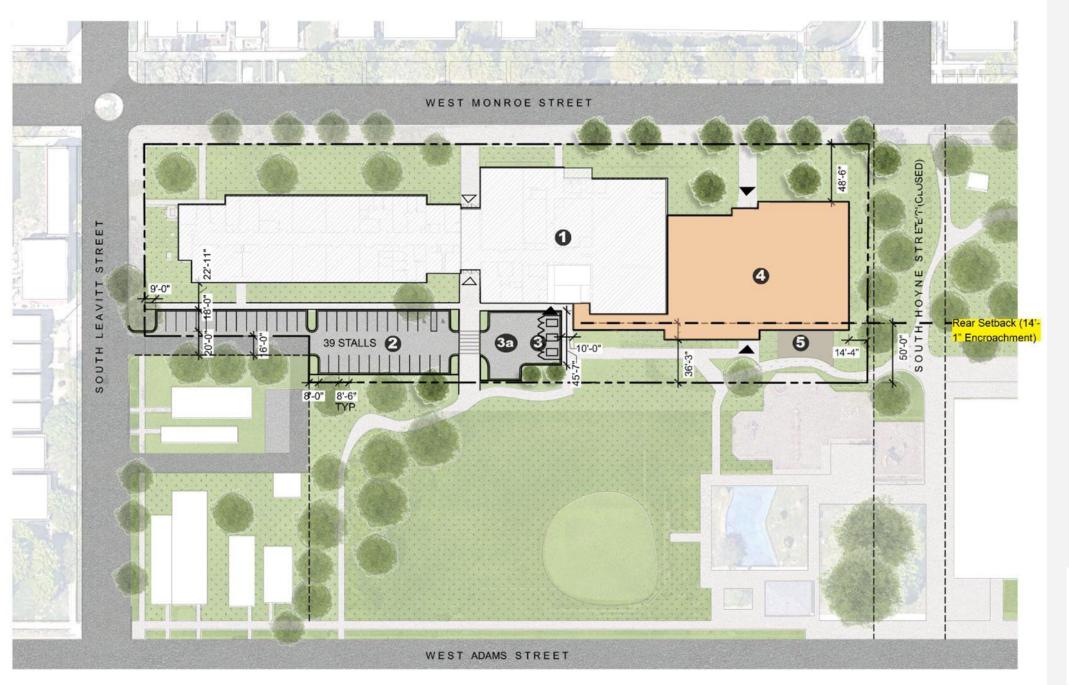

## **Project Location**

2131 West Monroe Street, Chicago, Illinois 60612

## General Scope of Work

- Construction of a 1-story Annex athletic facility linked to Existing 3-story school building
- Interior Upgrades of Existing building which includes but is not limited to: accessibility improvements including a new elevator, and restrooms, finishes, mechanical, electrical, and plumbing upgrades.
- Associated Site Development