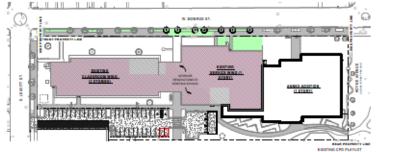

## **Project Location**

2131 West Monroe Street, Chicago, Illinois 60612

## General Scope of Work

- Construction of a 1-story Annex athletic facility linked to Existing 3-story school building
- Interior Upgrades of Existing building which includes but is not limited to: accessibility improvements including a new elevator, and restrooms, finishes, mechanical, electrical, and plumbing upgrades.
- Associated Site Development