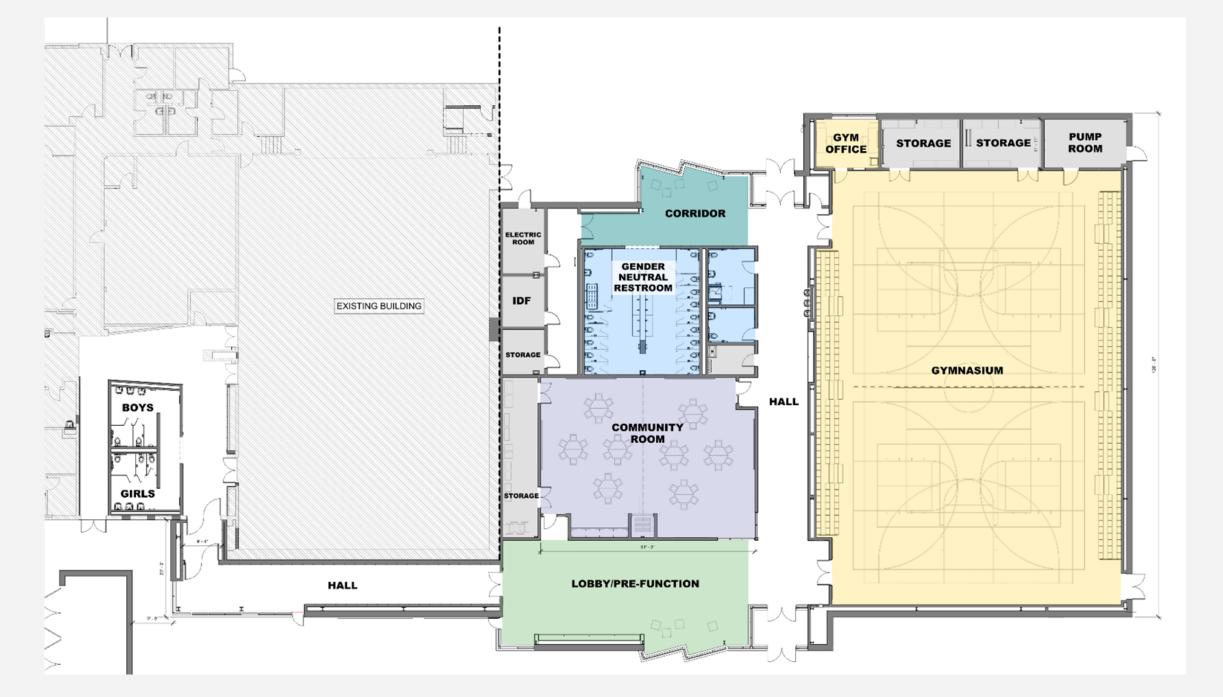

## General Scope of Work

- Construction of a 1-story Annex athletic facility linked to Existing 3-story school building
- Interior Upgrades of Existing building which includes but is not limited to: accessibility improvements including a new elevator, and restrooms, finishes, mechanical, electrical, and plumbing upgrades.
- Associated Site Development